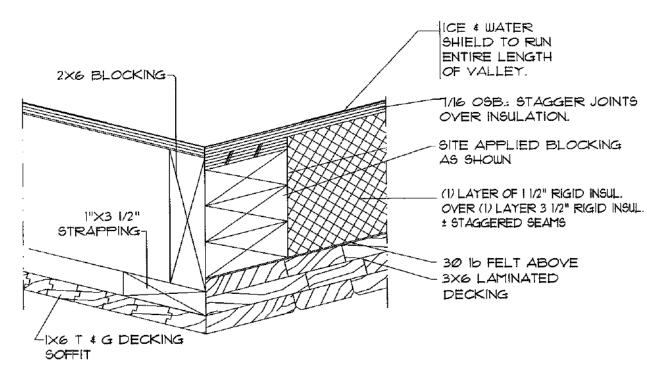

#### AcornDeckHouse.com

852 Main Street

Acton, MA 01720

800.727.3325 Fax: 978.263.6850

TRUSS ROOF / 3x6 DECKING VALLEY DETAIL REVUITH 5" RIGID INSULATION