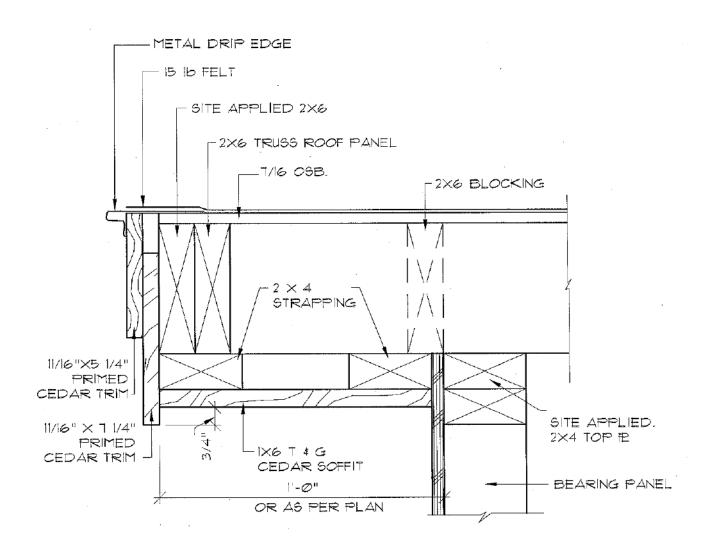

#### AcornDeckHouse.com

852 Main Street Acton, MA 01720 800.727.3325 Fax: 978.263.6850

| ROOF PITCH    | "Y": OVERHANG | "X" :       | "Z" : TRUSS HEEL HT. |
|---------------|---------------|-------------|----------------------|
| 3 N 12 :      | 2'-2 15/16"   | 1'-1 1/2"   | 5 15/16"             |
| 4 IN 12 :     | 2'-3 9/16"    | 1'-1 5/8"   | 6 1/16"              |
| 5 IN 12 :     | 2'-0 13/16"   | 1'-1 13/16" | 6 3/16"              |
| ☐ 1/2 IN 12 : | 1'-7 5/16"    | 1'-2 5/16"  | 6 3/4"               |