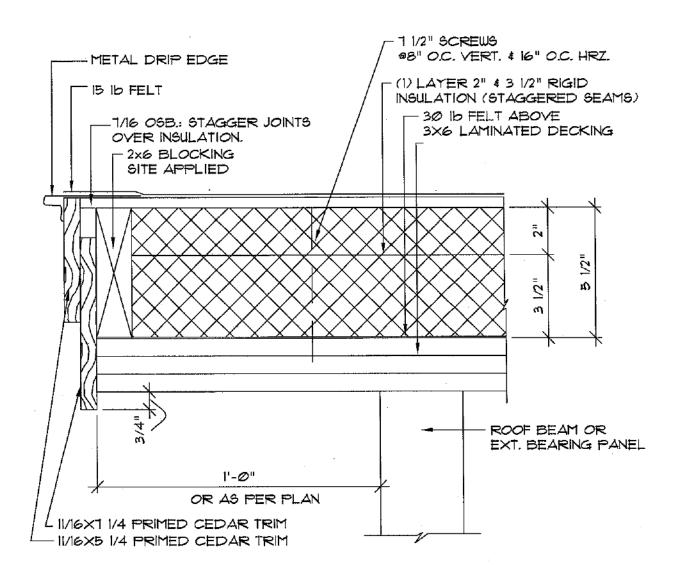

#### AcornDeckHouse.com

852 Main Street

Acton, MA 01720

800.727.3325 F

Fax: 978.263.6850

R5.5 EAVE: 5 1/2" UNVENTED ROOF± R= 39.3

| BEAM OVERHANG |                |  |
|---------------|----------------|--|
| ROOF PITCH    | "Y" : OVERHANG |  |
| 3 IN 12 :     | 2'-2 1/2"      |  |
| 4 IN 12 :     | 2'-2 1/2"      |  |
| 5 IN 12 :     | 1'-11 1/4"     |  |
| 7 1/2 IN 12 : | 1'-4 1/2"      |  |