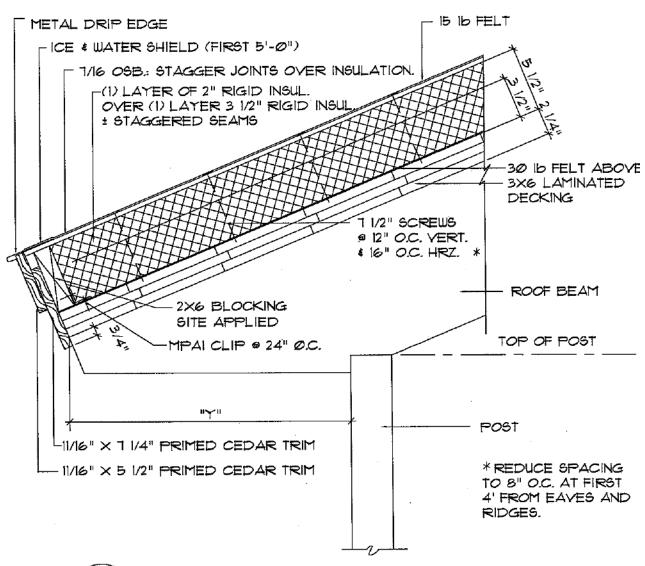

#### AcornDeckHouse.com

852 Main Street

Acton, MA 01720

800.727.3325 F

Fax: 978.263.6850

R5.5 EAVE: 5 1/2" UNVENTED ROOF± R= 39.3

| BEAM OVERHANG |                |  |
|---------------|----------------|--|
| ROOF PITCH    | "Y" : OVERHANG |  |
| 3 IN 12 :     | 2'-2 1/2"      |  |
| 4 IN 12 :     | 2'-2 1/2"      |  |
| 5 IN 12 :     | 1'-11 1/4"     |  |
| 7 1/2 IN 12 : | 1'-4 1/2"      |  |