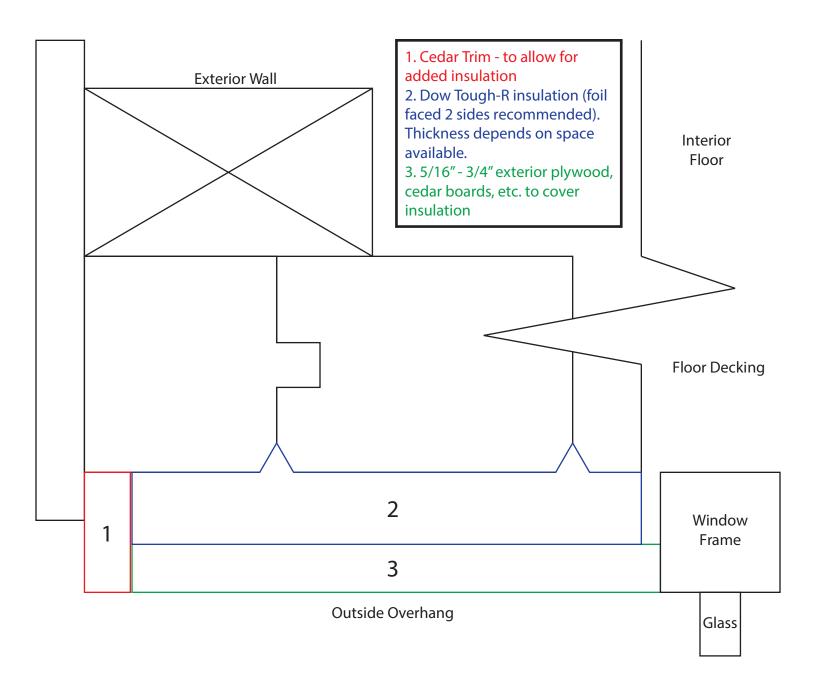

852 Main Street

Acton, MA 01720

800.727.3325

Fax: 978.263.6850

## Insulating an Older Floor System at a Cantilever



#### AcornDeckHouse.com

852 Main Street Acton, MA 01720 800.727.3325 Fax: 978.263.6850

# Correct Ridge Beam Ridge Beam

### Incorrect









#### AcornDeckHouse.com

852 Main Street

Acton, MA 01720

800.727.3325 F

Fax: 978.263.6850



R5.5 EAVE: 5 1/2" UNVENTED ROOF± R= 39.3

| BEAM OVERHANG |                |  |
|---------------|----------------|--|
| ROOF PITCH    | "Y" : OVERHANG |  |
| 3 IN 12 :     | 2'-2 1/2"      |  |
| 4 IN 12 :     | 2'-2 1/2"      |  |
| 5 IN 12 :     | 1'-11 1/4"     |  |
| 7 1/2 IN 12 : | 1'-4 1/2"      |  |

#### AcornDeckHouse.com

852 Main Street Acton, MA 01720 800.727.3325 Fax: 978.263.6850



| ROOF PITCH    | "Y": OVERHANG | "X" :       | "Z" : TRUSS HEEL HT. |
|---------------|---------------|-------------|----------------------|
| 3 N 12 :