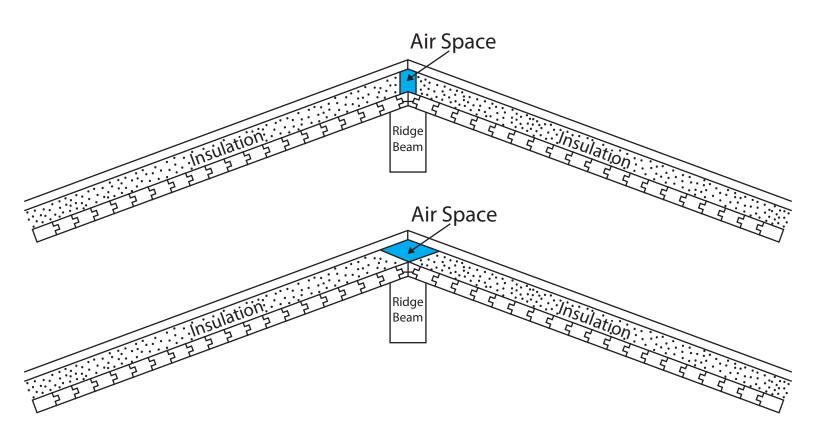

852 Main Street

Acton, MA 01720

800.727.3325

Fax: 978.263.6850

## Insulating an Older Floor System at a Cantilever



#### AcornDeckHouse.com

852 Main Street Acton, MA 01720 800.727.3325 Fax: 978.263.6850

# Correct Ridge Beam Ridge Beam

### Incorrect









#### AcornDeckHouse.com

852 Main Street

Acton, MA 01720

800.727.3325 F

Fax: 978.263.6850



R5.5 EAVE: 5 1/2" UNVENTED ROOF± R= 39.3

| BEAM OVERHANG |                |  |
|---------------|----------------|--|
| ROOF PITCH    | "Y" : OVERHANG |  |
| 3 IN 12 :     | 2'-2 1/2"      |  |
| 4 IN 12 :     | 2'-2 1/2"      |  |
| 5 IN 12 :     | 1'-11 1/4"     |  |
| 7 1/2 IN 12 : | 1'-4 1/2"      |  |

#### AcornDeckHouse.com

852 Main Street Acton, MA 01720 800.727.3325 Fax: 978.263.6850



| ROOF PITCH    | "Y": OVERHANG | "X" :       | "Z" : TRUSS HEEL HT. |
|---------------|---------------|-------------|----------------------|
| 3 N 12 :      | 2'-2 15/16"   | 1'-1 1/2"   | 5 15/16"             |
| 4 IN 12 :     | 2'-3 9/16"    | 1'-1 5/8"   | 6 1/16"              |
| 5 IN 12 :