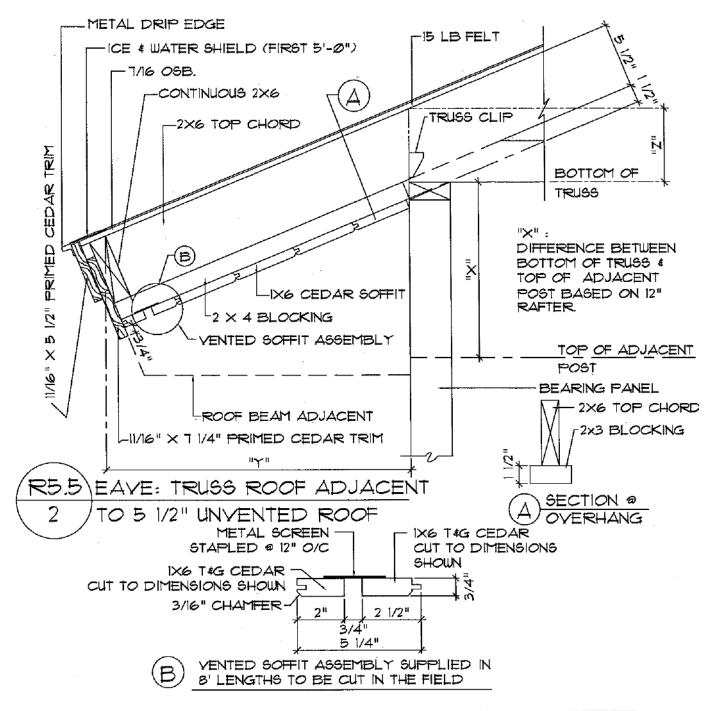

#### AcornDeckHouse.com

852 Main Street Acton, MA 01720 800.727.3325 Fax: 978.263.6850

| ROOF PITCH    | "Y": OVERHANG | "X" :       | "Z" : TRUSS HEEL HT. |
|---------------|---------------|-------------|----------------------|
| 3 N 12 :      | 2'-2 15/16"   | 1'-1 1/2"   | 5 15/16"             |
| 4 IN 12 :     | 2'-3 9/16"    | 1'-1 5/8"   | 6 1/16"              |
| 5 IN 12 :     | 2'-0 13/16"   | 1'-1 13/16" | 6 3/16"              |
| ☐ 1/2 IN 12 : | 1'-7 5/16"    | 1'-2 5/16"  | 6 3/4"               |