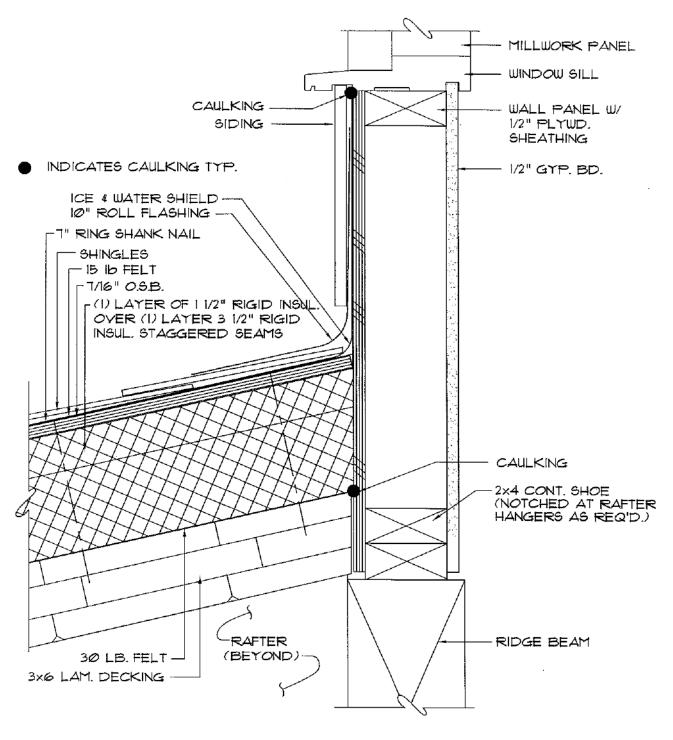

#### AcornDeckHouse.com

852 Main Street

Acton, MA 01720

800.727.3325 F

Fax: 978.263.6850

R5.5 EAVE: 5 1/2" UNVENTED ROOF± R= 39.3

| BEAM OVERHANG |                |  |
|---------------|----------------|--|
| ROOF PITCH    | "Y" : OVERHANG |  |
| 3 IN 12 :     | 2'-2 1/2"      |  |
| 4 IN 12 :     | 2'-2 1/2"      |  |
| 5 IN 12 :     | 1'-11 1/4"     |  |
| 7 1/2 IN 12 : | 1'-4 1/2"      |  |