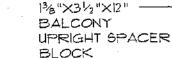

J BALCONY 42" RAILS & UPRIGHTS

#### NOTES:

- -FASTEN UPRIGHTS TO BEAM W/(2) 1/2"X61/2" CARRIAGE BOLTS.
- -FASTEN SPACER TO UPRIGHTS W(2) 21/2" SCREWS EASH SIDE (AS SHOWN)
- -TRIM END(S) OF RAIL UNIT EXTENDING BEYOND LAST BALUSTER TO FIT UPRIGHT SPACING WITH 1/2" BETWEEN RAILS OVER CENTERLINE OF BEAM AND/OR SPACER BLOCK WHERE RAIL IS TO BE MOUNTED BETWEEN TO UPRIGHTS, TRIM ENDS SYMMETRICALLY.
- -FASTEN RAIL UNIT TO UPRIGHTS W/(20 21/2"#12 SCREWS EACH RAIL.
- -FASTEN UPRIGHTS TO BEAM W/(200  $^{1}$ 2"X8" CARRIAGE BOLTS WHEN 5" WIDE BEAM IS SPECIFIED.