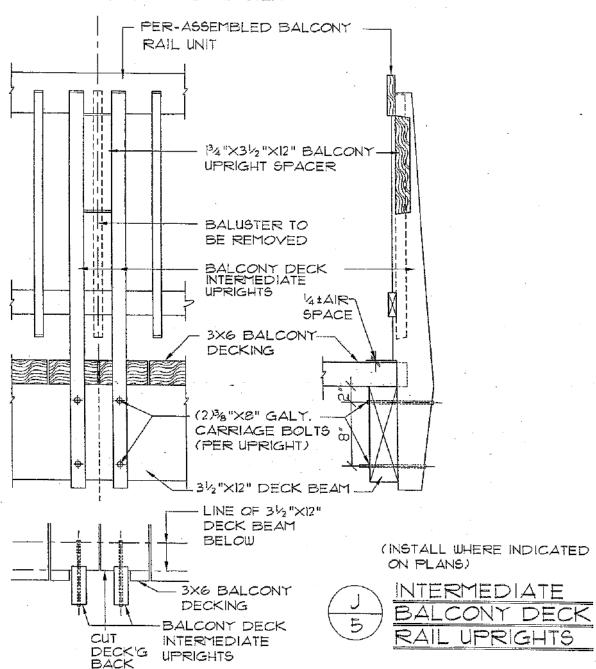

E BEAM IS SPECIFIED.





### AcornDeckHouse.com

852 Main Street

Acton, MA 01720

800.727.3325

Fax: 978.263.6850

#### NOTES:

- -FASTEN UPRIGHTS TO BEAM W/(2) 1/2 "X61/2" CARRIAGE BOLTS.
- -FASTEN SPACER TO UPRIGHTS W(2) 21/2" SCREWS EASH SIDE (AS SHOWN)
- -TRIM END(5) OF RAIL UNIT EXTENDING BEYOND LAST BALUSTER TO FIT UPRIGHT SPACING WITH 1/2" BETWEEN RAILS OVER CENTERLINE OF BEAM AND/OR SPACER BLOCK WHERE RAIL IS TO BE MOUNTED BETWEEN TO UPRIGHTS, TRIM ENDS SYMMETRICALLY.
- -FASTEN RAIL UNIT TO UPRIGHTS W/(20 21/2 "#12 SCREWS EACH RAIL.
- -FASTEN UPRIGHTS TO BEAM W/(2012"X8" CARRIAGE BOLTS WHEN 5" WIDE BEAM IS SPECIFIED.



J BALCONY 42" RAILS & UPRIGHTS





### AcornDeckHouse.com

852 Main Street

NOTE:

Acton, MA 01720

800.727.3325

Fax: 978.263.6850

#### & OF REMOVED BALUSTER



- I. CENTER THE PAIR OF UPRIGHTS ON THE CATERLINE OF LOCATING BALUSTER AT APPROX. THE LOCATION SHOWN ON PLANS (UNLESS SPECIFICALLY DEMENSIONED), BALCONT RAILING SHOULD SPAN NO MORE THAN 9'-0" BETWEEN UPRIGHTS.
- 2. NOTCH THE BALCONY DECKING TO RECEIVE UPRIGHTS AS SHOWN IN PLAN VIEW.
- 3. REMOVE LOCALTING BALUSTER FILL SCREW HOLES WITH 3/8" DIA MAHOGANY PLUGS.
- 4. USING PREDRILLED UPRIGHTS AS TEMPLATES, LOCATE AND DRILL % "X8" DIAMETER PILOT HOLES THROUGH BEAM.
- 5. MOUNT UPRIGHTS WITH (23/3 "X8" CARRIAGE BOLTS EACH, AS SHOWN.

  ATTACH SPACER BLOCK BETWEEN UPRIGHTS WITH (4) 21/2 "\*12 STAINLESS SCREWS. ATTACH RAILS TO UPRINGTS WITH (2/21/2 "\*12 STAINLESS SCREW PER CONNECTION FROM "INSIDE" OF RAIL.
- 6. STANDERD RAIL ATTACHMENT REFER TO (3/2) (3/3).

#### AcornDeckHouse.com

852 Main St