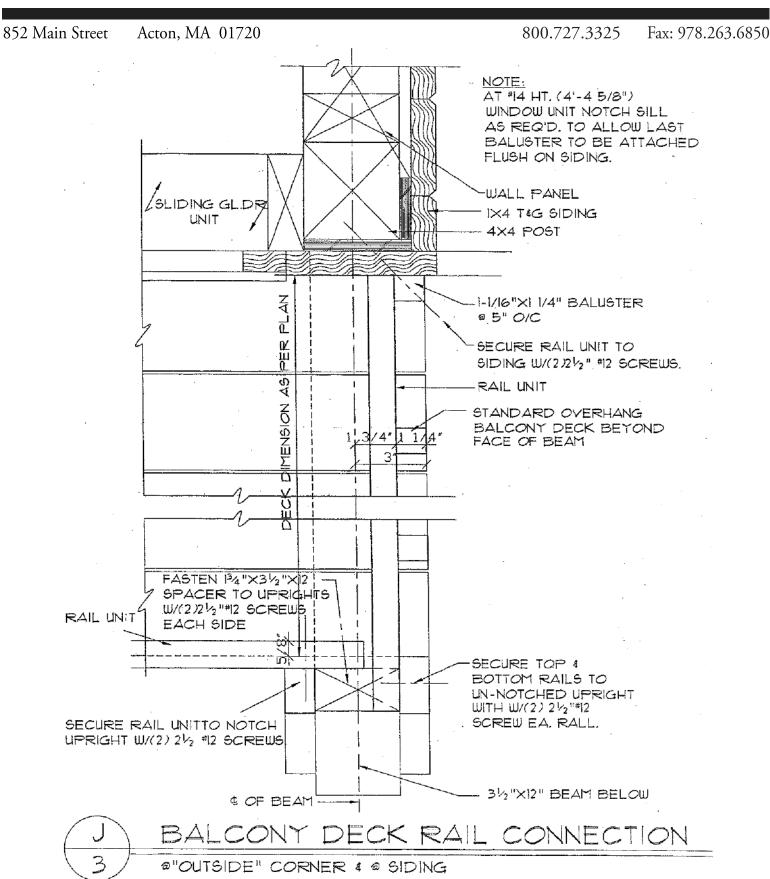

RAIL UNIT TO UPRIGHTS W/(20 21/2"#12 SCREWS EACH RAIL.
- -FASTEN UPRIGHTS TO BEAM W/(200  $^{1}$ 2"X8" CARRIAGE BOLTS WHEN 5" WIDE BEAM IS SPECIFIED.





### AcornDeckHouse.com

852 Main Street

Acton, MA 01720

800.727.3325

Fax: 978.263.6850

#### NOTES:

- -FASTEN UPRIGHTS TO BEAM W/(2) 1/2 "X61/2" CARRIAGE BOLTS.
- -FASTEN SPACER TO UPRIGHTS W(2) 21/2" SCREWS EASH SIDE (AS SHOWN)
- -TRIM END(5) OF RAIL UNIT EXTENDING BEYOND LAST BALUSTER TO FIT UPRIGHT SPACING WITH 1/2" BETWEEN RAILS OVER CENTERLINE OF BEAM AND/OR SPACER BLOCK WHERE RAIL IS TO BE MOUNTED BETWEEN TO UPRIGHTS, TRIM ENDS SYMMETRICALLY.
- -FASTEN RAIL UNIT TO UPRIGHTS W/(20 21/2 "#12 SCREWS EACH RAIL.
- -FASTEN UPRIGHTS TO BEAM W/(2012"X8" CARRIAGE BOLTS WHEN 5" WIDE BEAM IS SPECIFIED.



J BALCONY 42" RAILS & UPRIGHTS





### AcornDeckHouse.com

852 Main Street

NOTE:

Acton, MA 01720

800.727.3325

Fax: 978.263.6850

#### & OF REMOVED BALUSTER



- I. CENTER THE PAIR OF UPRIGHTS ON THE CATERLINE OF LOCATING BALUSTER AT APPROX. THE LOCATION SHOWN ON PLANS (UNLESS SPECIFICALLY DEMENSIONED), BALCONT RAILING SHOULD SPAN NO MORE THAN 9'-0" BETWEEN UPRIGHTS.
- 2. NOTCH THE BALCONY DECKING TO RECEIVE UPRIGHTS AS SHOWN IN PLAN VIEW.
- 3. REMOVE LOCALTING BALUSTER FILL SCREW HOLES WITH 3/8" DIA MAHOGANY PLUGS.
- 4. USING PREDRILLED UPRIGHTS AS TEMPLATES, LOCATE AND DRILL % "X8" DIAMETER PILOT HOLES THROUGH BEAM.
- 5. MOUNT UPRIGHTS WITH (23/3 "X8" CARRIAGE BOLTS EACH, AS SHOWN.

  ATTACH SPACER BLOCK BETWEEN UPRIGHTS WITH (4) 21/2 "\*12 STAINLESS SCREWS. ATTACH RAILS TO UPRINGTS WITH (2/21/2 "\*12 STAINLESS SCR