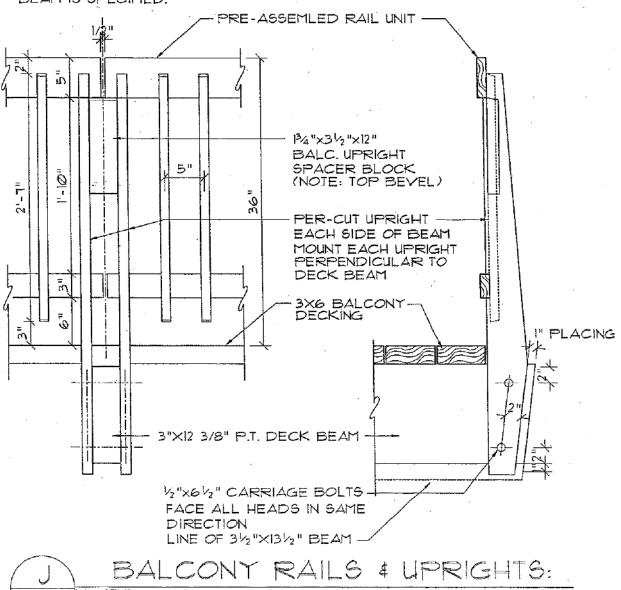

### AcornDeckHouse.com

852 Main Street

Acton, MA 01720

800.727.3325

Fax: 978.263.6850

#### NOTES:

- -FASTEN UPRIGHTS TO BEAM W/(2) 1/2"X61/2" CARRIAGE BOLTS.
- -FASTEN SPACER TO UPRIGHTS W(2) 21/2" SCREWS EASH SIDE (AS SHOWN)
- -TRIM END(S) OF RAIL UNIT EXTENDING BEYOND LAST BALUSTER TO FIT UPRIGHT SPACING WITH 1/2" BETWEEN RAILS OVER CENTERLINE OF BEAM AND/OR SPACER BLOCK WHERE RAIL IS TO BE MOUNTED BETWEEN TO UPRIGHTS, TRIM ENDS SYMMETRICALLY.
- -FASTEN RAIL UNIT TO UPRIGHTS W/(20 21/2"#12 SCREWS EACH RAIL.
- -FASTEN UPRIGHTS TO BEAM W/(200  $^{1}$ 2"X8" CARRIAGE BOLTS WHEN 5" WIDE BEAM IS SPECIFIED.





### AcornDeckHouse.com

852 Main Street

Acton, MA 01720

800.727.3325

Fax: 978.263.6850

#### NOTES:

- -FASTEN UPRIGHTS TO BEAM W/(2) 1/2 "X61/2" CARRIAGE BOLTS.
- -FASTEN SPACER TO UPRIGHTS W(2) 21/2" SCREWS EASH SIDE (AS SHOWN)
- -TRIM END(5) OF RAIL UNIT EXTENDING BEYOND LAST BALUSTER TO FIT UPRIGHT SPACING WITH 1/2" BETWEEN RAILS OVER CENTERLINE OF BEAM AND/OR SPACER BLOCK WHERE RAIL IS TO BE MOUNTED BETWEEN TO UPRIGHTS, TRIM ENDS SYMMETRICALLY.
- -FASTEN RAIL UNIT TO UPRIGHTS W/(20 21/2 "#12 SCREWS EACH RAIL.
- -FASTEN UPRIGHTS TO BEAM W/(2012"X8" CARRIAGE BOLTS WHEN 5" WIDE BEAM IS SPECIFIED.



J BALCONY 42" RAILS & UPRIGHTS





### AcornDeckHouse.com

852 Main Street

NOTE:

Acton, MA 01720

800.727.3325

Fax: 978.263.6850

#### & OF REMOVED BALUSTER



- I. CENTER THE PAIR