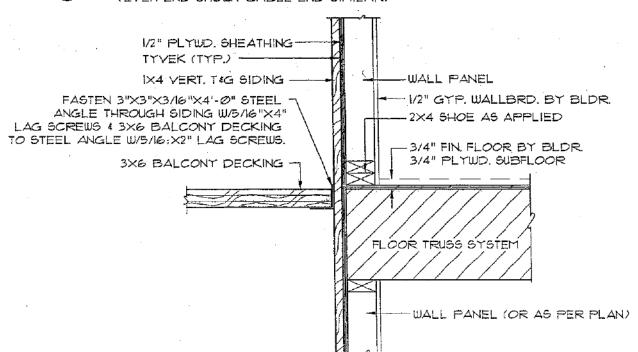

AHOGANY PLUGS.
- 4. USING PREDRILLED UPRIGHTS AS TEMPLATES, LOCATE AND DRILL % "X8" DIAMETER PILOT HOLES THROUGH BEAM.
- 5. MOUNT UPRIGHTS WITH (23/3 "X8" CARRIAGE BOLTS EACH, AS SHOWN.

  ATTACH SPACER BLOCK BETWEEN UPRIGHTS WITH (4) 21/2 "\*12 STAINLESS SCREWS. ATTACH RAILS TO UPRINGTS WITH (2/21/2 "\*12 STAINLESS SCREW PER CONNECTION FROM "INSIDE" OF RAIL.
- 6. STANDERD RAIL ATTACHMENT REFER TO (3/2) (3/3).

#### AcornDeckHouse.com

852 Main Street

Acton, MA 01720

800.727.3325

Fax: 978.263.6850

ISOMETRIC BELOW SHOWN FROM THIS ANGLE.





### AcornDeckHouse.com

852 Main Street

Acton, MA 01720

800.727.3325 Fa

Fax: 978.263.6850









BALCONY DECK SUPPORT ADJACENT EXTENDED LIVING ROOM

### AcornDeckHouse.com

852 Main Street

Acton, MA 01720

800.727.3325

Fax: 978.263.6850







J BALCONY DECK SUPPORT ADJACENT EXTENDED LIVING ROOM



#### AcornDeckHouse.com

I" PLACING

852 Main Street

Acton, MA 01720

800.727.3325

Fax: 978.263.6850

#### NOTES:

-ATTACH "DUMMY" 3½"X12" TO 3½"X12" FLOOR BEAM WITH BALCONY BEAM HANGER (5035) AND (2½"X4½" MACHINE BOLTS INSTALLED AT TOP OF SLOTS. ATTCH HANGER TO FLOOR BEAM WITH (2½"X6" LAG BOLTS THOUGH 3½"X12" FLOOR BEAM AND INTO "DUMMY" INSTALLED AT BOTTOM OF SLOT.

-ATTACH UPRIGHTS & RAIL UNIT

TO "DUMMY" 31/2" AS IN STANDARD

CONDITION, REFER TO ()

-FOF SUNDECK FLOORING DETAILS , REFER TO (

3X6 LAM, DECKING -



WEATHER-PROOF SURFACE
PLYWOOD UNDERLAYMENT
TAPERED INSUL. BOARD
PLYWOOD SUBFLOOR

NO5ING — NOTCH 34"X514"

@ BEAM

UPRIGHT

RAIL UNIT



"DUMMY" 3½"X12" - CEMENT WASH

2'-6"(TO EDGE OF 7 3/4"

FLOOR DECK!

FOUNDATION