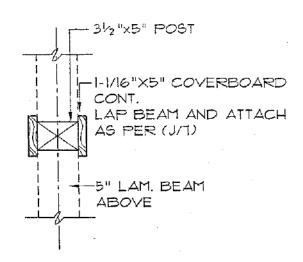

POST (AT 5" LAM BEAM)

INTENEN APPLICATION/ STRUCTURAL LIMITATIONS: MAX. HT.: 13'-0"