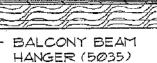

#### NOTES:

-ATTACH "DUMMY" 3½"X12" TO 3½"X12" FLOOR BEAM WITH BALCONY BEAM HANGER (5035) AND (2½"X4½" MACHINE BOLTS INSTALLED AT TOP OF SLOTS. ATTCH HANGER TO FLOOR BEAM WITH (2½"X6" LAG BOLTS THOUGH 3½"X12" FLOOR BEAM AND INTO "DUMMY" INSTALLED AT BOTTOM OF SLOT.