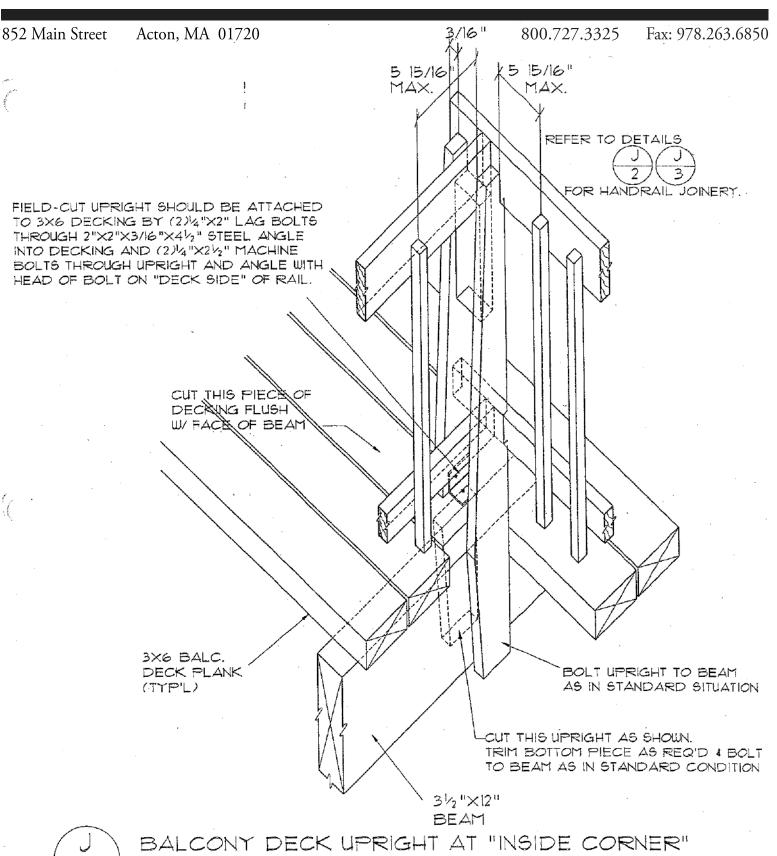

AIL UNIT TO UPRIGHTS W/(20 21/2"#12 SCREWS EACH RAIL.
- -FASTEN UPRIGHTS TO BEAM W/(200  $^{1}$ 2"X8" CARRIAGE BOLTS WHEN 5" WIDE BEAM IS SPECIFIED.





### AcornDeckHouse.com

852 Main Street

Acton, MA 01720

800.727.3325

Fax: 978.263.6850

#### NOTES:

- -FASTEN UPRIGHTS TO BEAM W/(2) 1/2 "X61/2" CARRIAGE BOLTS.
- -FASTEN SPACER TO UPRIGHTS W(2) 21/2" SCREWS EASH SIDE (AS SHOWN)
- -TRIM END(5) OF RAIL UNIT EXTENDING BEYOND LAST BALUSTER TO FIT UPRIGHT SPACING WITH 1/2" BETWEEN RAILS OVER CENTERLINE OF BEAM AND/OR SPACER BLOCK WHERE RAIL IS TO BE MOUNTED BETWEEN TO UPRIGHTS, TRIM ENDS SYMMETRICALLY.
- -FASTEN RAIL UNIT TO UPRIGHTS W/(20 21/2 "#12 SCREWS EACH RAIL.
- -FASTEN UPRIGHTS TO BEAM W/(2012"X8" CARRIAGE BOLTS WHEN 5" WIDE BEAM IS SPECIFIED.



J BALCONY 42" RAILS & UPRIGHTS





### AcornDeckHouse.com

852 Main Street

NOTE:

Acton, MA 01720

800.727.3325

Fax: 978.263.6850

#### & OF REMOVED BALUSTER



- I. CENTER THE PAIR OF UPRIGHTS ON THE CATERLINE OF LOCATING BALUSTER AT APPROX. THE LOCATION SHOWN ON PLANS (UNLESS SPECIFICALLY DEMENSIONED), BALCONT RAILING SHOULD SPAN NO MORE THAN 9'-0" BETWEEN UPRIGHTS.
- 2. NOTCH THE BALCONY DECKING TO RECEIVE UPRIGHTS AS SHOWN IN PLAN VIEW.
- 3. REMOVE LOCALTING BALUSTER FILL SCREW HOLES WITH 3/8" DIA MAHOGANY PLUGS.
- 4. USING PREDRILLED UPRIGHTS AS TEMPLATES, LOCATE AND DRILL % "X8" DIAMETER PILOT HOLES THROUGH BEAM.
- 5. MOUNT UPRIGHTS WITH (23/3 "X8" CARRIAGE BOLTS EACH, AS SHOWN.

  ATTACH SPACER BLOCK BETWEEN UPRIGHTS WITH (4) 21/2 "\*12 STAINLESS SCREWS. ATTACH RAILS TO UPRINGTS WITH (2/21/2 "\*12 STAINLESS SCREW