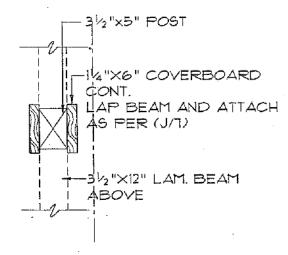

### AcornDeckHouse.com

852 Main Street

Acton, MA 01720

800.727.3325

Fax: 978.263.6850

J 31/2 "X5" BALCONY

POST (AT 31/2" LAM BEAM)

INTENEN APPLICATION/ STRUCTURAL LIMITATIONS: MAX, HT.: 10'-0" TO 13'-0" 了\ 3½"X5" BALCONY