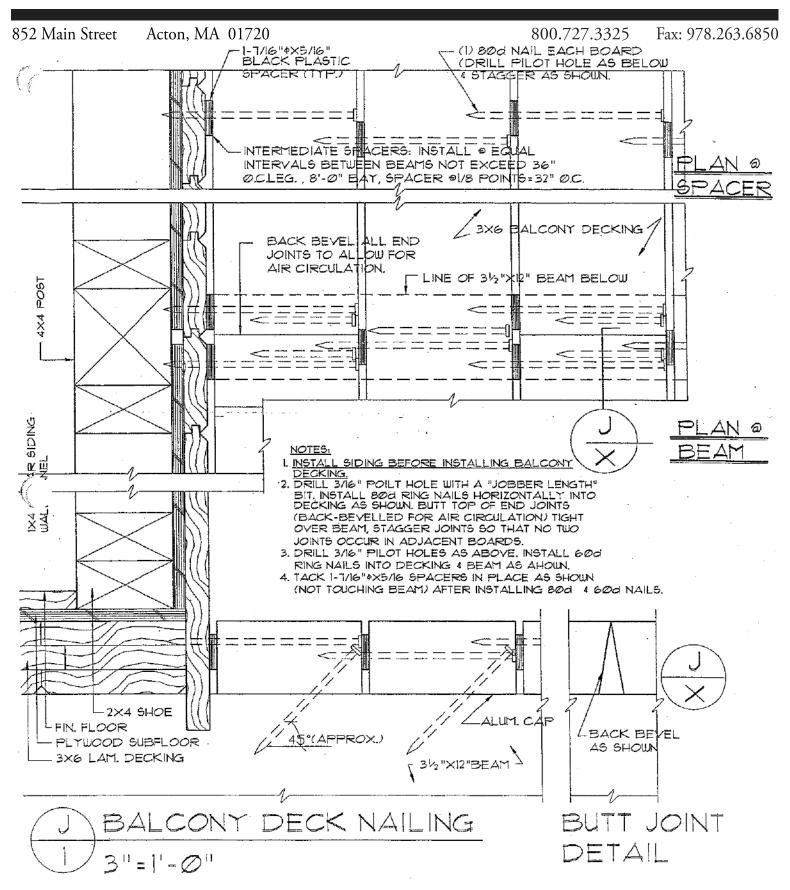

### AcornDeckHouse.com

852 Main Street

Acton, MA 01720

800.727.3325

Fax: 978.263.6850

#### NOTES:

- -FASTEN UPRIGHTS TO BEAM W/(2) 1/2"X61/2" CARRIAGE BOLTS.
- -FASTEN SPACER TO UPRIGHTS W(2) 21/2" SCREWS EASH SIDE (AS SHOWN)
- -TRIM END(S) OF RAIL UNIT EXTENDING BEYOND LAST BALUSTER TO FIT UPRIGHT SPACING WITH 1/2" BETWEEN RAILS OVER CENTERLINE OF BEAM AND/OR SPACER BLOCK WHERE RAIL IS TO BE MOUNTED BETWEEN TO UPRIGHTS, TRIM ENDS SYMMETRICALLY.
- -FASTEN RAIL UNIT TO UPRIGHTS W/(20 21/2"#12 SCREWS EACH RAIL.
- -FASTEN UPRIGHTS TO BEAM W/(200  $^{1}$ 2"X8" CARRIAGE BOLTS WHEN 5" WIDE BEAM IS SPECIFIED.





### AcornDeckHouse.com

852 Main Street

Acton, MA 01720

800.727.3325

Fax: 978.263.6850

#### NOTES:

- -FASTEN UPRIGHTS TO BEAM W/(2) 1/2 "X61/2" CARRIAGE BOLTS.
- -FASTEN SP